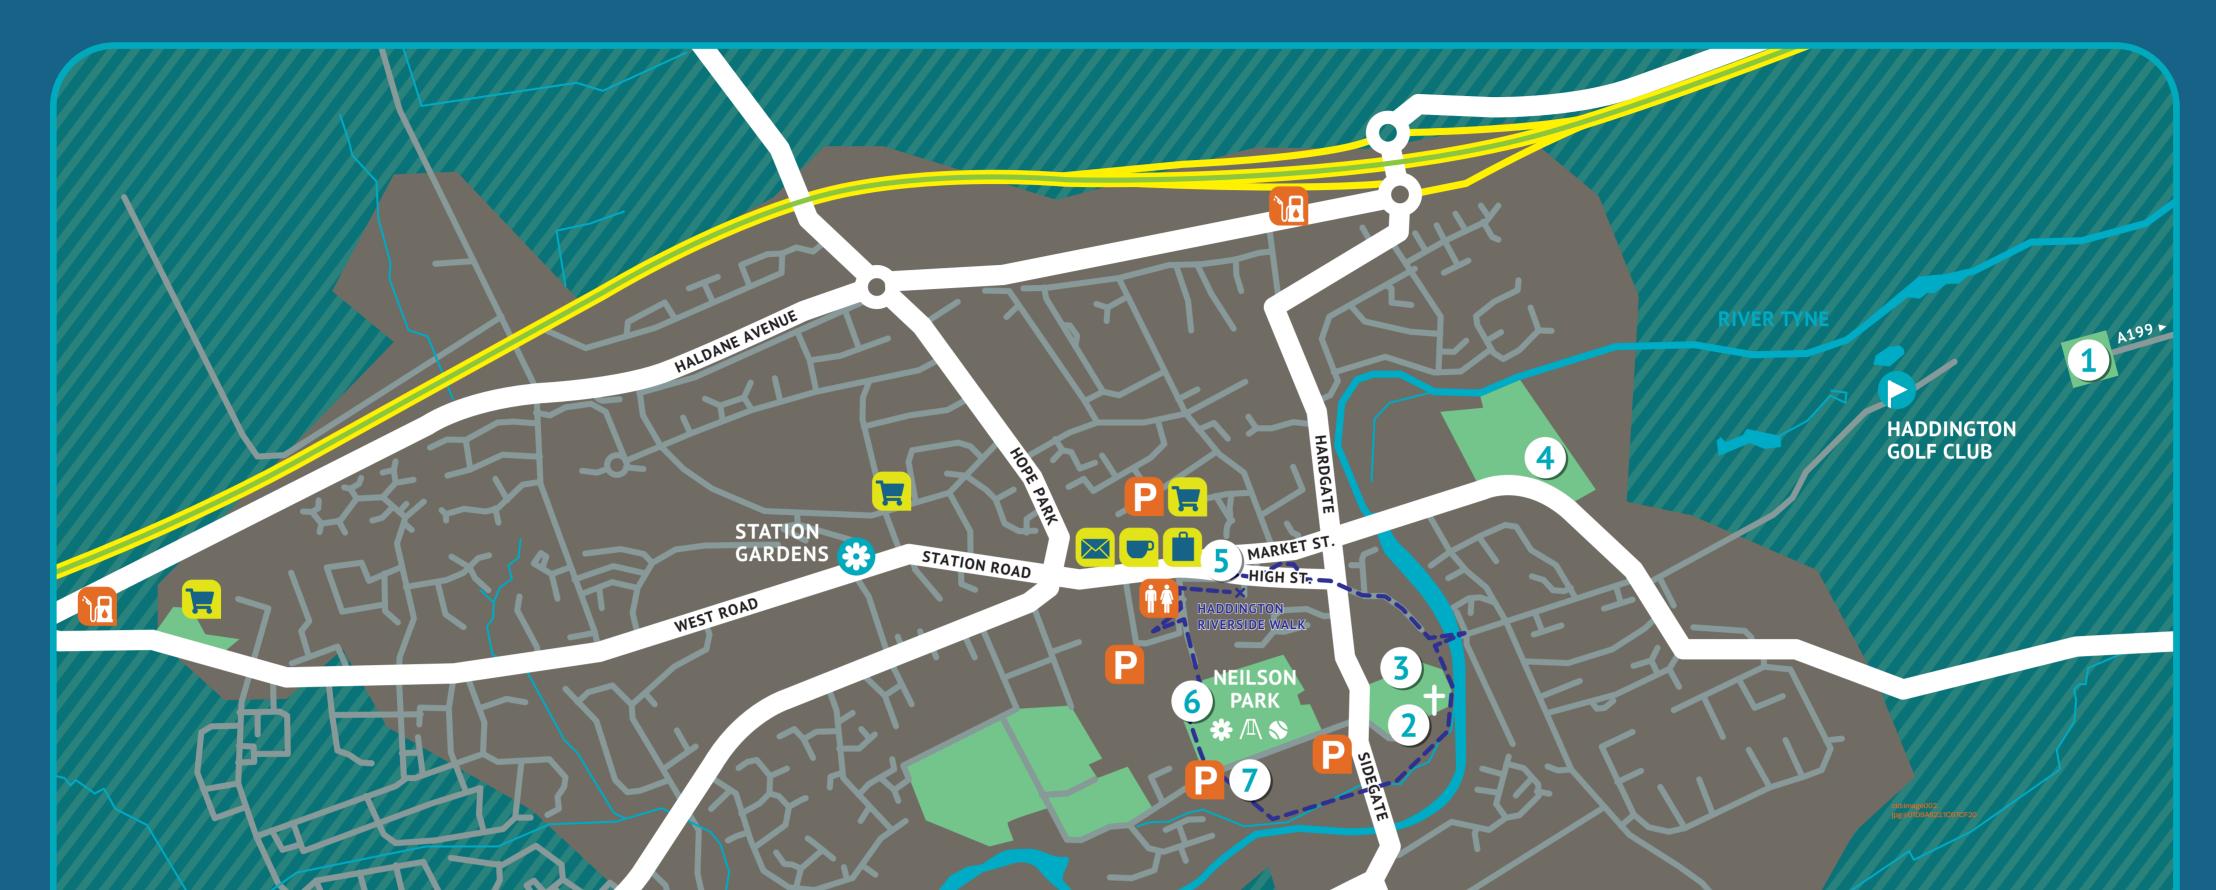

## HADDINGTON TOWN MAP

500m (approx 6 minute walk)

## KEY

NORTH

Play park

## Information

Food & Drink

swimming 🛃

Golf Course

\*\*

Shopping

Tennis

Gardens

- **Amisfield Walled Garden** St Mary's Church 3
  - St Mary's Pleasance Garden 😵
- Skatepark **4**
- John Gray Centre library, 5) museum & archive 💷 🚹 🚥
- Neilson Park 🛭 😵 🔼 6
- Aubigny Sports Centre 🏼 🍛 📎 7)