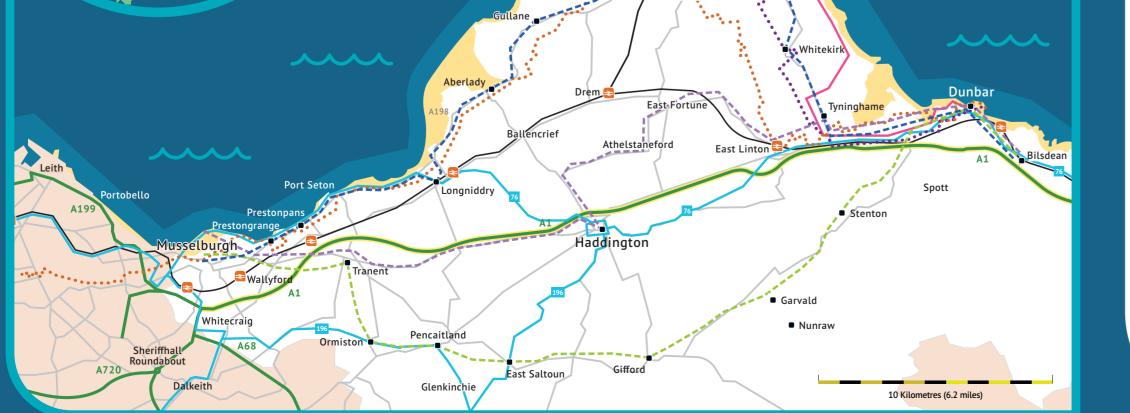

## HADDINGTON TOWN MAP



500m (approx 6 minute walk)

## KEY





NORTH





Play park

## Information

Food & Drink

swimming 🛃

Golf Course



\*\*

Shopping

Tennis

Gardens





- **Amisfield Walled Garden** St Mary's Church 3
  - St Mary's Pleasance Garden 😵
- Skatepark **4**
- John Gray Centre library, 5) museum & archive 💷 🚹 🚥
- Neilson Park 🛭 😵 🔼 6
- Aubigny Sports Centre 🏼 🍛 📎 7)











© East Lothian Council. All rights reserved. No part of this publication may be reproduced, distributed, or transmitted in any form or by any means, including photocopying, recording, or other electronic or mechanical methods, without the prior written permission of East Lothian Council.