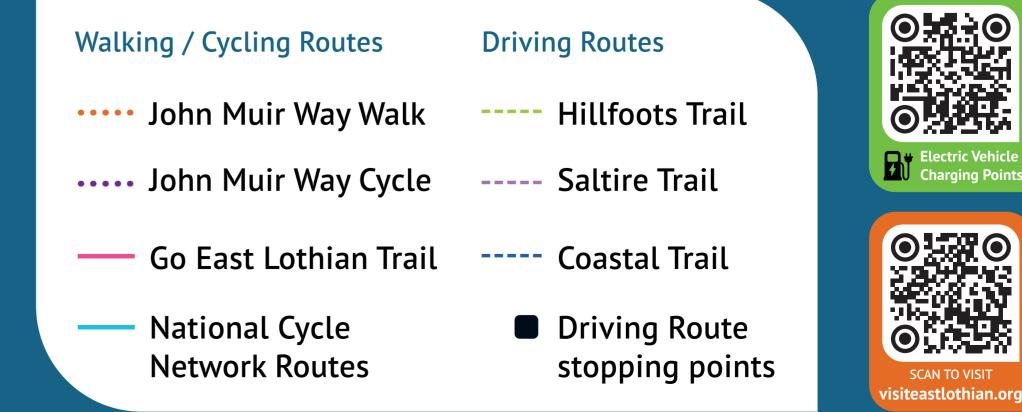

## HADDINGTON TOWN MAP



500m (approx 6 minute walk)

## KEY





NORTH





Play park

## Information

Food & Drink

swimming 🛃

Golf Course



\*\*

Shopping

Tennis

Gardens





- **Amisfield Walled Garden** St Mary's Church 3
  - St Mary's Pleasance Garden 😵
- Skatepark **4**
- John Gray Centre library, 5) museum & archive 💷 🚹 🚥
- Neilson Park 🛭 😵 🔼 6
- Aubigny Sports Centre 🏼 🍛 📎 7)











© East Lothian Council. All rights reserved. No part of this publication may be reproduced, distributed, or transmitted in any form or by any means, including photocopying, recording, or other electronic or mechanical methods, without the prior written permission of East Lothian Council.